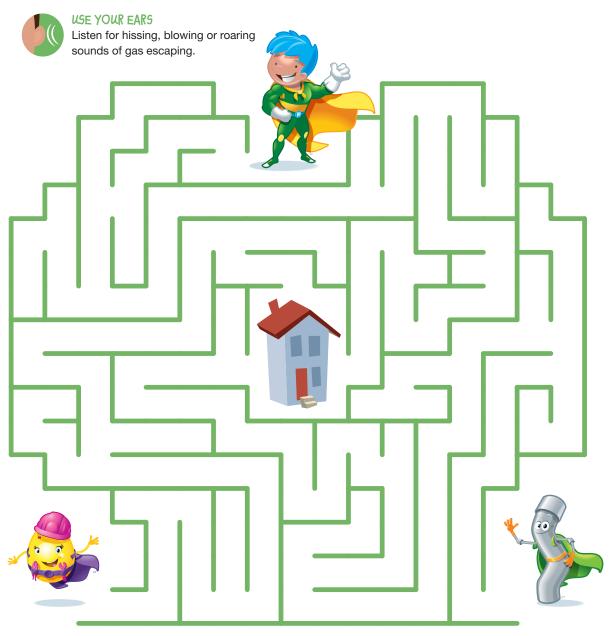

#### FIND A WAY TO SAVE THE DAY!

Help Captain Mercaptan, Sunny and Piper reach the house and show everyone inside how to detect natural gas.

#### USE YOUR EYES

Look for dirt being blown into the air, dead plants or grass in an otherwise green area, fire coming from the ground or water bubbling or being blown into the air.