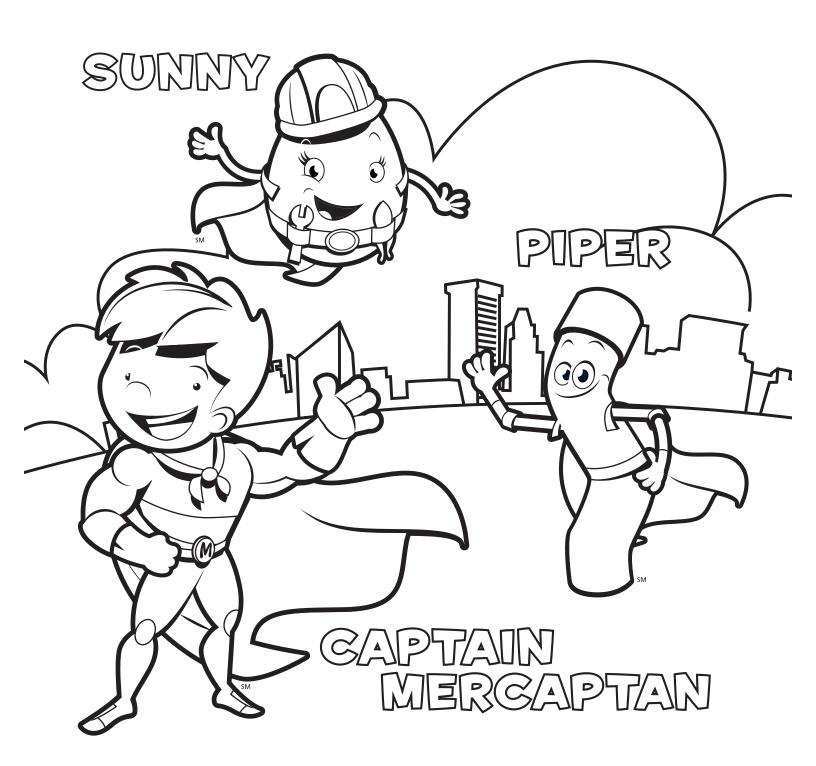

Captain Mercaptan and his safety sidekicks — Piper and Sunny — were designed by kids for kids, through the Adventures of Captain Mercaptan — BGE's Natural Gas Safety Hero Challenge. In fact, the Captain Mercaptan character was created in 2013 by students from the School of Incarnation in Gambrills, Maryland. Piper and Sunny were created by a student from Emmorton Elementary School in Bel Air, Maryland. Now, their stories are being narrated and illustrated each year through comic book pages created by the Adventures of Captain Mercaptan contest.