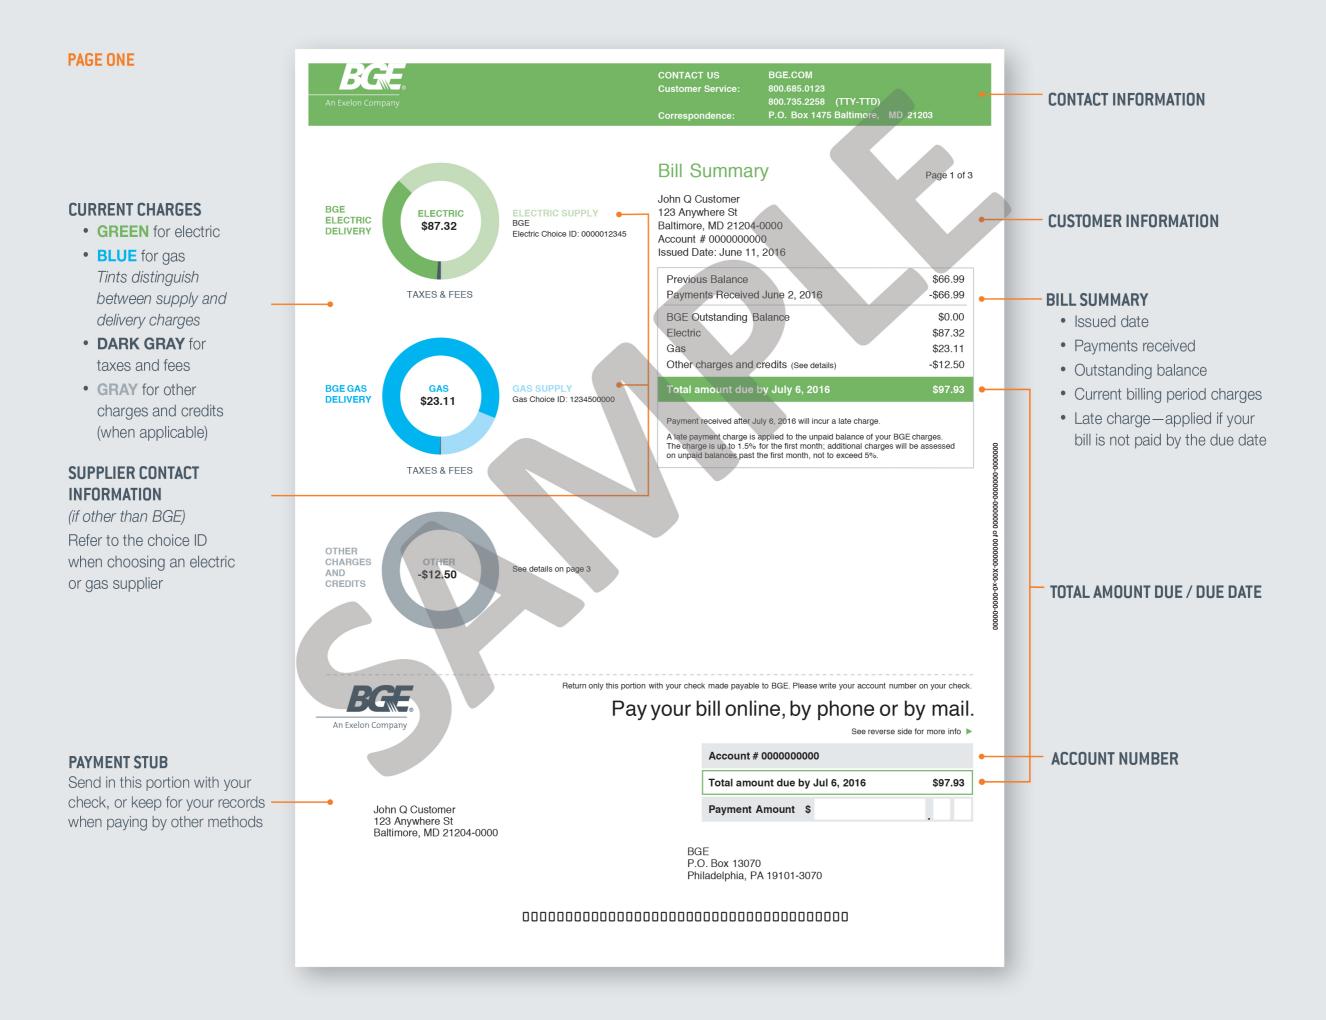

# A NEW LOOK FOR YOUR BGE BILL. Organized. Colorful.

Easy.

easier

to find

We've made your BGE bill simple and easy to understand thanks to customer feedback.

More organized. Detailed consumption data is easier to find.More visually appealing. Simple, colorful graphics provide a quick overview.More concise. Amount due, due date, and usage totals are always prominent.

Let's take a look around.

### **PAGE TWO**

### **ELECTRIC USAGE PROFILE**

Compare your historical electric use

### **ELECTRIC METER READING DETAILS**

- Bate schedule
- Billing period
- Current meter reading details and how much electricity you used

### **ELECTRIC DETAILS**

- Electric supply charges
- Electric delivery charges
- Taxes and fees

### **BGE SUPPLY PRICE** COMPARISON

Shows the price per kilowatt-hour you can use to compare prices among electric suppliers

### **PAYMENT OPTIONS**

Other ways to pay your bill