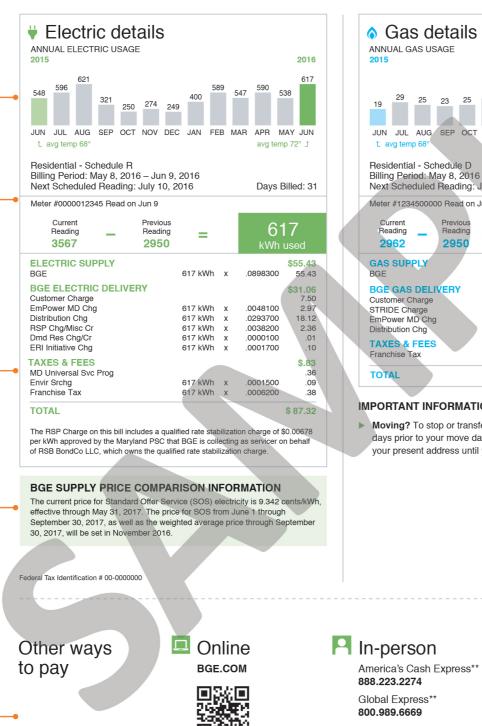

#### 2016 20 13 JUN JUL AUG SEP OCT NOV DEC JAN FEB MAR APR MAY JUN Billing Period: May 8, 2016 - Jun 9, 2016 Days Billed: 31 Next Scheduled Reading: July 10, 2016 Veter #1234500000 Read on Jun 9 Therm Factor 13 Units X 12 063 therms used \$4.39 13 therms × 3376900 4.39 \$18.67 13.00 .47 .0297000 13 therms x .39 13 therms 4.81 .3702000 \$.05 13 therms x .0040200 .05 \$23.11 IMPORTANT INFORMATION ABOUT YOUR BILL Moving? To stop or transfer service, contact BGE at least 3 business days prior to your move date. You are responsible for all service at your present address until you notify us.

## Adj Annual Usage Ele 11,740 kWh Gas 712 therms Pay-by-phone Western Union Speed Pay\*\* 888.232.0088 \*\*Fee applies.

### **GAS USAGE PROFILE**

Page 2 of 3

Compare your historical qas use

### **GAS METER READING DETAILS**

(shown only if you are supplied with natural gas)

- Rate schedule
- Billing period
- Current meter reading details and how much gas you used

### **GAS DETAILS**

- Gas supply charges
- Gas delivery charges
- Taxes and fees

### **IMPORTANT INFORMATION**

Additional information about your bill